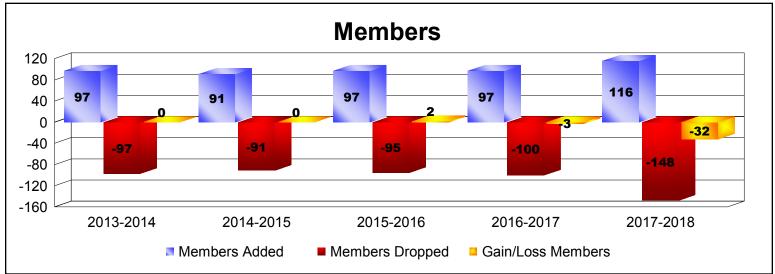

District 202 J As of June 2018 Cumulative

| Year      | New<br>Clubs | Dropped<br>Clubs | Gain/<br>Loss<br>Clubs | New<br>Members | Charter<br>Members | Reinstate<br>Members | Transfer<br>Members | Total<br>Member<br>Added | Total<br>Members<br>Dropped | Gain/<br>Loss<br>Members |
|-----------|--------------|------------------|------------------------|----------------|--------------------|----------------------|---------------------|--------------------------|-----------------------------|--------------------------|
| 2013-2014 | 0            | 0                | 0                      | 72             | 1                  | 3                    | 21                  | 97                       | -97                         | 0                        |
| 2014-2015 | 0            | 0                | 0                      | 81             | 1                  | 1                    | 8                   | 91                       | -91                         | 0                        |
| 2015-2016 | 0            | 0                | 0                      | 87             | 2                  | 1                    | 7                   | 97                       | -95                         | 2                        |
| 2016-2017 | 0            | 0                | 0                      | 84             | 0                  | 0                    | 13                  | 97                       | -100                        | -3                       |
| 2017-2018 | 0            | -1               | -1                     | 101            | 4                  | 1                    | 10                  | 116                      | -148                        | -32                      |
| Average   | 0            | 0                | 0                      | 85             | 2                  | 1                    | 12                  | 100                      | -106                        | -7                       |