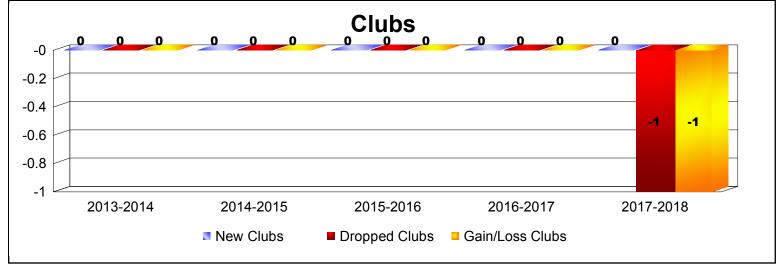

District 202 J As of June 2018 Cumulative

| Year      | New<br>Clubs | Dropped<br>Clubs | Gain/<br>Loss<br>Clubs | New<br>Members | Charter<br>Members | Reinstate<br>Members | Transfer<br>Members | Total<br>Member<br>Added | Total<br>Members<br>Dropped | Gain/<br>Loss<br>Members |
|-----------|--------------|------------------|------------------------|----------------|--------------------|----------------------|---------------------|--------------------------|-----------------------------|--------------------------|
| 2013-2014 | 0            | 0                | 0                      | 72             | 1                  | 3                    | 21                  | 97                       | -97                         | 0                        |
| 2014-2015 | 0            | 0                | 0                      | 81             | 1                  | 1                    | 8                   | 91                       | -91                         | 0                        |
| 2015-2016 | 0            | 0                | 0                      | 87             | 2                  | 1                    | 7                   | 97                       | -95                         | 2                        |
| 2016-2017 | 0            | 0                | 0                      | 84             | 0                  | 0                    | 13                  | 97                       | -100                        | -3                       |
| 2017-2018 | 0            | -1               | -1                     | 101            | 4                  | 1                    | 10                  | 116                      | -148                        | -32                      |
| Average   | 0            | 0                | 0                      | 85             | 2                  | 1                    | 12                  | 100                      | -106                        | -7                       |